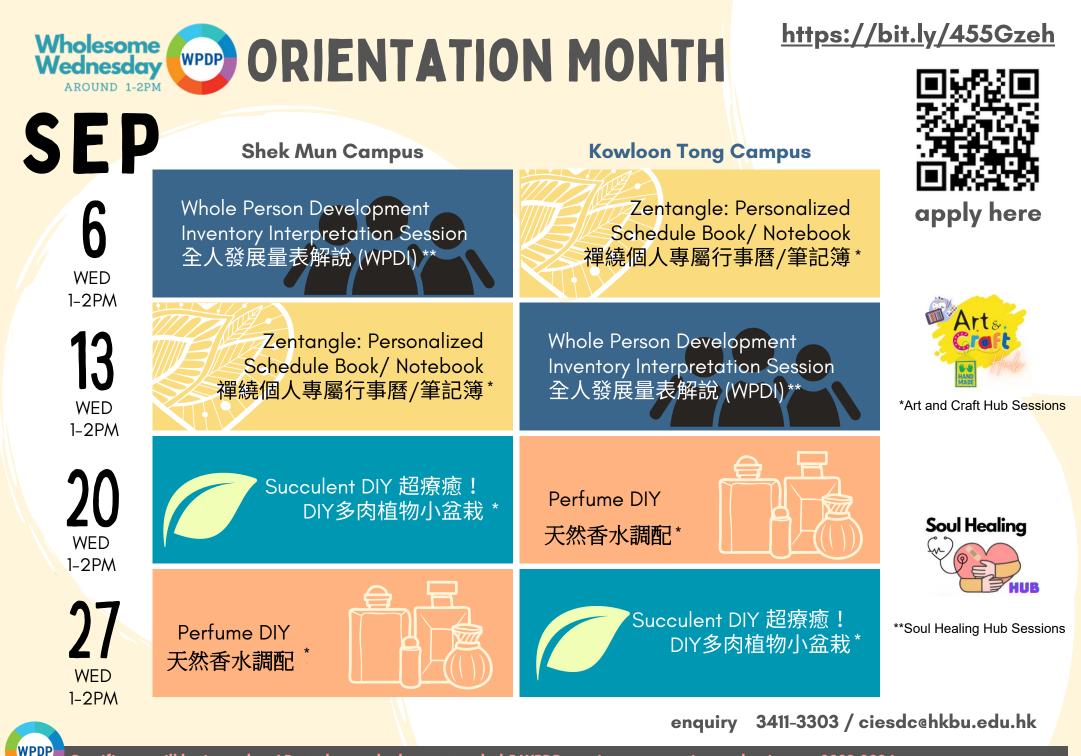

## https://bit.ly/455Gzeh

apply here

\*Art and Craft Hub Sessions

\*\*Soul Healing Hub Sessions

enquiry 3411-3303 / ciesdc@hkbu.edu.hk

The course has been accredited by the International Association of Therapists (IAOTH) and the International Instruction of Coaching Studies (IICS).